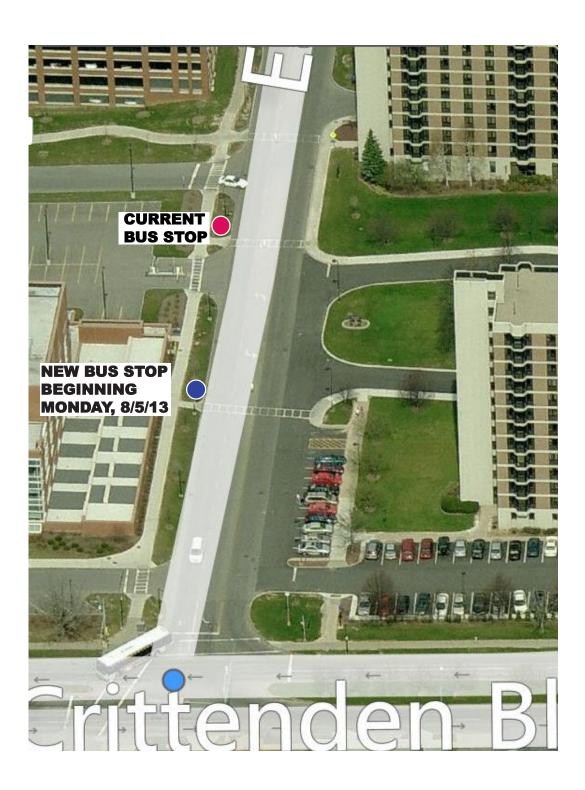

RE: East Drive Shuttle Stop Location Change

It has been brought to our attention, that the current southbound stop at East Dr. & Goler is causing safety concerns near South Drive and Lot 5. Based on these comments, there will be a change in bus stop that will be implemented on Monday, August 5, 2013. The location of the bus stop will be moved farther south towards Crittenden Blvd. There will be a University of Rochester bus stop sign posted underneath the current RTS sign. The northbound East Dr. & Goler stop/bus shelter will remain unaffected and will continue to operate as normal. The next page will show a map of the new bus stop location. If you have any questions or concerns, please contact the parking office at (585) 275-5953.